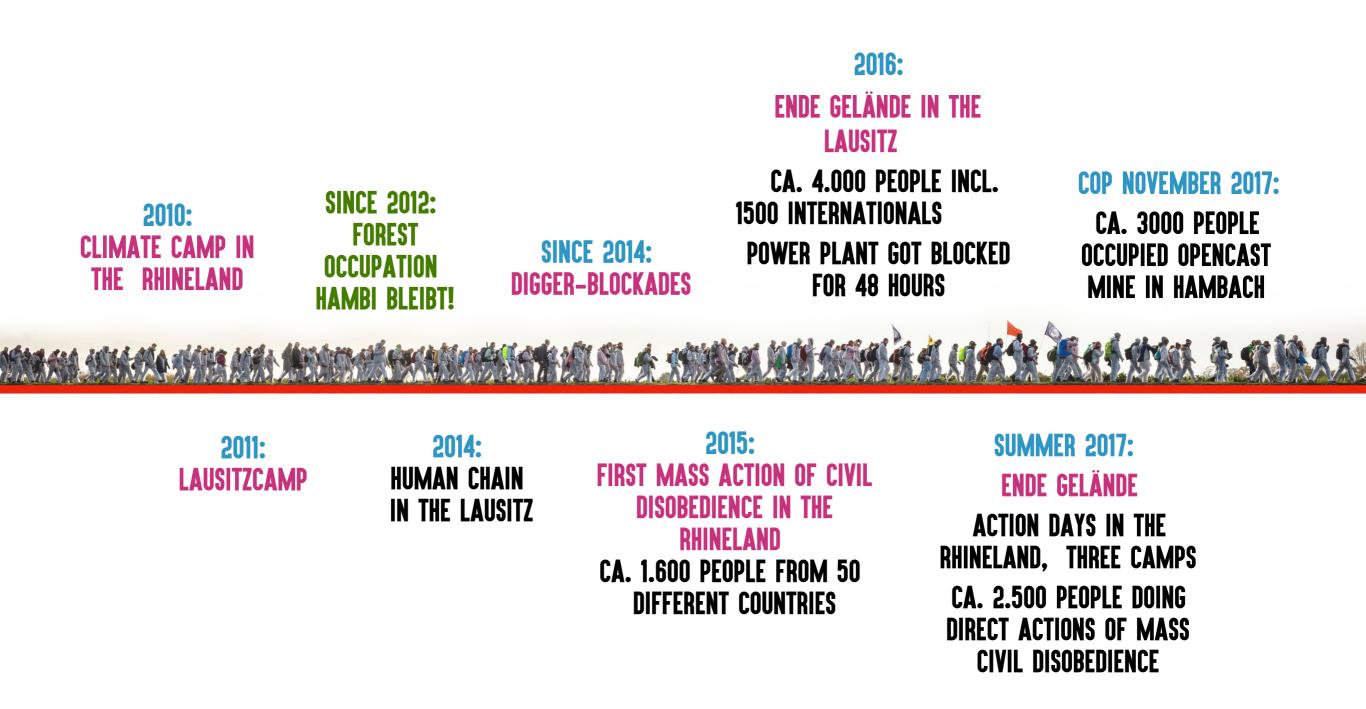

FOR ACTIONS OF ENDE
  GELÄNDE
- WORKING WITHIN THE COALITION
- LOCAL ACTIONS: PARTICIPATING IN DEMONSTRATIONS,
- DIRECT ACTIONS AGAINST VATTENFALL, ETC.

#### OPEN PLENUM OF ENDE GELÄNDE BERLIN: Every 2nd and 4th Wednesday

WITHIN THE COALITION, DIFFERENT WORKING GROUPS ("ARBEITSGRUPPEN") TAKE OVER DIFFERENT TASKS AND RESPONSIBILITIES:

 AKTIONS-AG, AKTIONSLOGISTIK-AG, ANTI-REPRESSIONS-AG, CAMP ORGA-AG, AG INTERNATIONALES, FINANZ-AG, HOMEPAGE REDAKTION, MOBILISIERUNGS-AG, MODERATIONS-AG, PRESSE-AG, SANI-AG, PROZESS-AG, KLEINGRUPPE "GEGEN RECHTS"

AT COALITION MEETINGS, THE GROUPS COME TOGETHER REGULARLY TO DISCUSS AND MAKE DESCISIONS NEXT COALITION MEETING: 6.–8.7. IN BREMEN





#### LINKS: <u>DAY1 AUGUST 2017</u> <u>DAY2 AUGUST 2017</u> <u>November 2018</u>

#### WHAT HAPPENED SO FAR



#### OUR FORMS OF PROTEST ARE ANNOUNCED MASS DIRECT ACTIONS OF CIVIL DISOBEDIENCE

CIVIL DISOBEDIENCE IS THE DELIBERATE REFUSAL BY ORDINARY PEOPLE TO OBEY THE LAW WITH THE AIM TO PREVENT INJUSTICE



#### PART OF THE ACTION CONSENSUS

"[...] WE WILL BEHAVE CALMLY AND CAREFULLY AND WILL NOT TRIGGER ANY ESCALATION OR PUT ANYONE IN DANGER. WE WILL USE OUR BODIES TO BLOCK AND OCCUPY. WE WILL NOT DAMAGE OR DESTROY ANY INFRASTRUCTURE IN DOING SO. WE WILL MOVE THROUGH OR AROUND POLICE OR COMPANY BARRIERS AND NOT BE PROVOKED. OUR ACTION WILL PAINT A PICTURE OF DIVERSITY, CREATIVITY AND OPENNESS. OUR ACTION IS NOT DIRECTED AGAINST RWE WORKERS, RWE CONTRACTORS OR THE POLICE. THE SAFETY OF THE ACTIVISTS TAKING PART AND THAT OF THE RWE WORKERS IS OUR HIGHEST PRIORITY."





### HAMBACH MINE ANNUAL L