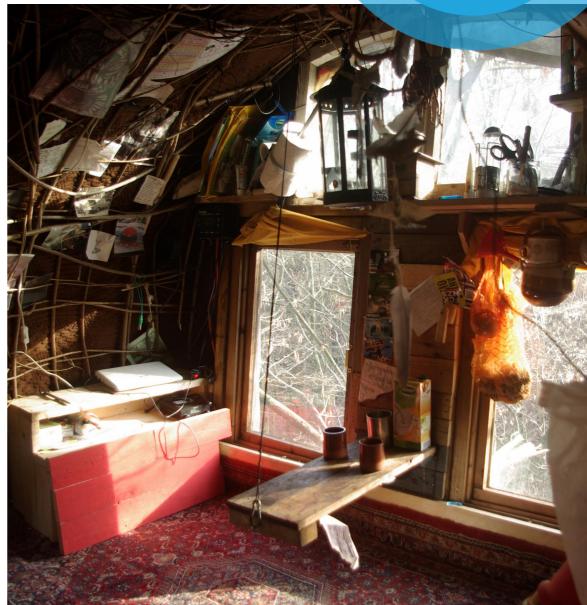

### THE "HAMBI"

- FOREST OCCUPATION SINCE 2012 WITH OVER 30 TREEHOUSES
- BUILDING BARRICADES TO PREVENT CLEARANCE AND EVICTION
- **BLOCKING COAL INFRASTRUCTURE**
- SOLIDARITY ACTIONS
- · ALTERNATIVE FORMS OF SOCIETY
- EVERYONE IS WELCOME TO JOIN WALKS IN THE WOODS