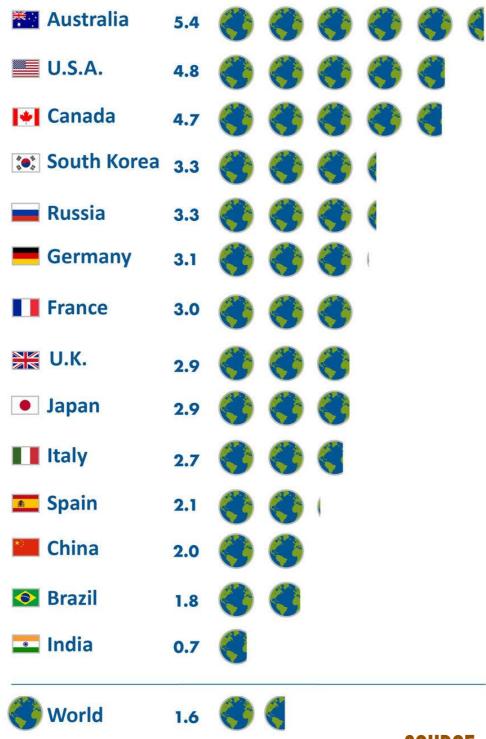

#### HOW MANY PLANETS WOULD BE NEEDED IF HUMAN CONSUMPTION WAS LIKE...

SOURCE: GLOBAL FOOTPRINT NETWORK NATIONAL FOOTPRINT ACCOUNTS 2016

 TO SATISFY THE GROWING ENERGY DEMAND OF GLOBAL CAPITALISM, MASSIVE AMOUNTS OF FOSSIL FUELS HAVE BEEN BURNED SINCE 1850S
 RISING CONCENTRATION OF GHG IN THE ATMOSPHERE IS CAUSING