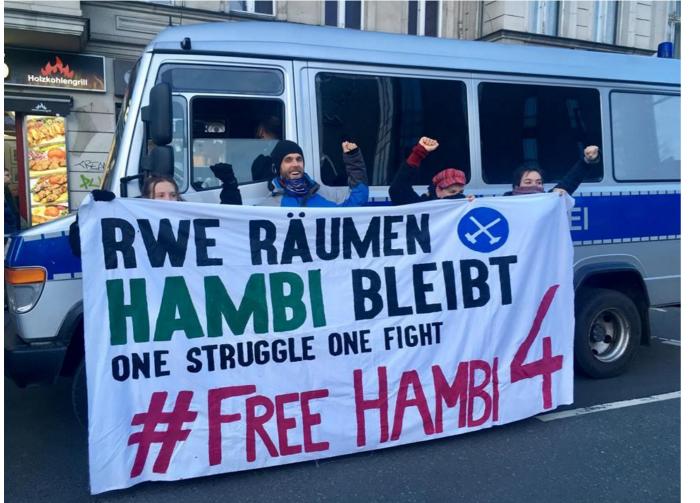

### "HAMBACHER FORST"

- THE HAMBACH FORST IS ONE OF THE OLDEST FORESTS IN EUROPE (OVER 12.000 YEARS OLD)
- UNIQUE BIODIVERSITY HAS BEEN CONTINUOUSLY THREATENED AND PARTIALLY DESTROYED THROUGH RWE'S OPENCAST COAL MINE HAMBACH SINCE 1978
- THROUGH CLEARING THE FOREST AREA HAS BEEN REDUCED FROM CA.
  6000 ha to ca. 200 ha
- **> 12.000 PEOPLE HAVE BEEN FORCED TO RESETTLE**
- **THE ANNUAL CLEARING SEASON IS FROM OCTOBER TO FEBRUARY**

#### AKTIVISTS CONTINUOUSLY OCCUPY THE FOREST TO PREVENT RWE FROM CLEARING THE REMAINING FORST

### THE "HAMBI"

- FOREST OCCUPATION SINCE 2012 WITH OVER 30 TREEHOUSES
- BUILDING BARRICADES TO PREVENT CLEARANCE AND EVICTION
- **BLOCKING COAL INFRASTRUCTURE**
- SOLIDARITY ACTIONS
- · ALTERNATIVE FORMS OF SOCIETY
- EVERYONE IS WELCOME TO JOIN WALKS IN THE WOODS