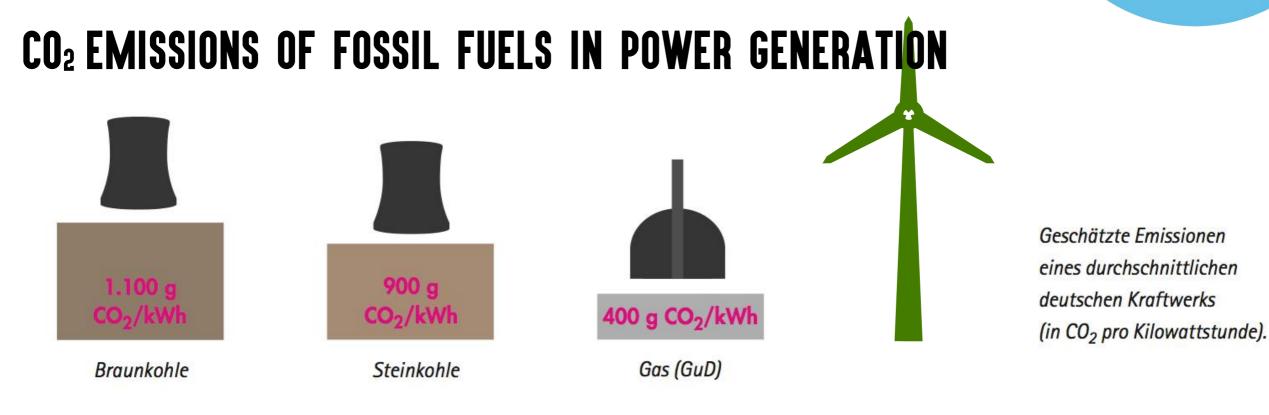

### LIGNITE KILLS

<sup>1</sup> UBA Entwicklung spezfische Emissionen Stromerzeugung

#### ► LIGNITE ("BRAUNKOHLE") IS THE MOST POLLUTING FOSSIL FUEL