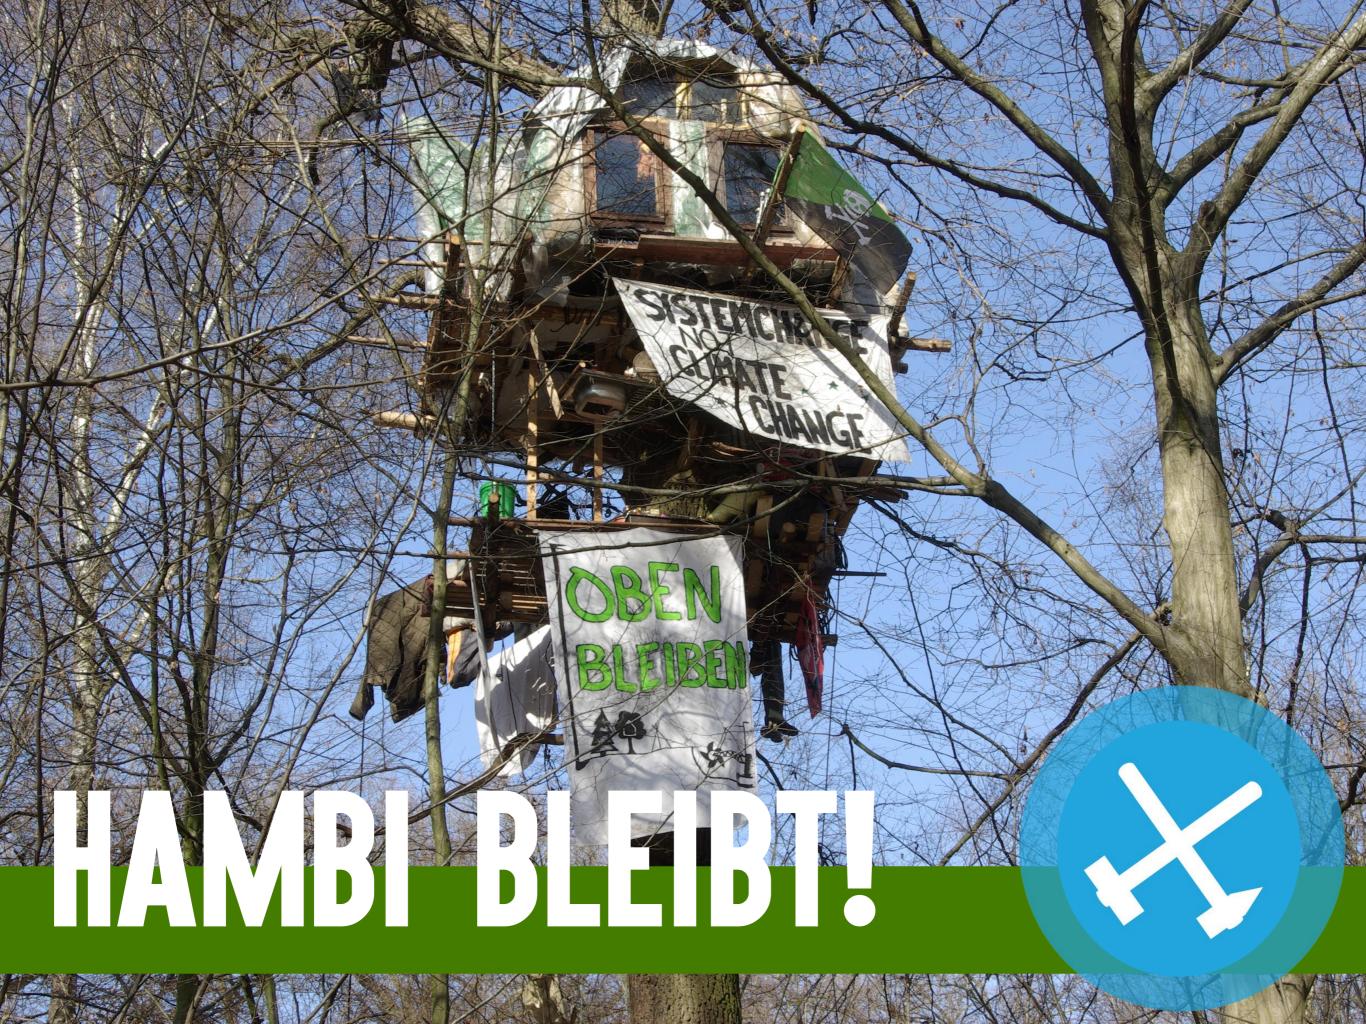

### "HAMBACHER FORST"

- THE HAMBACH FORST IS ONE OF THE OLDEST FORESTS IN EUROPE (OVER 12.000 YEARS OLD)
- UNIQUE BIODIVERSITY HAS BEEN CONTINUOUSLY THREATENED AND PARTIALLY DESTROYED THROUGH RWE'S OPENCAST COAL MINE HAMBACH SINCE 1978
- THROUGH CLEARING THE FOREST AREA HAS BEEN REDUCED FROM CA.
  6000 ha to ca. 200 ha
- **> 12.000 PEOPLE HAVE BEEN FORCED TO RESETTLE**
- **THE ANNUAL CLEARING SEASON IS FROM OCTOBER TO FEBRUARY**

#### AKTIVISTS CONTINUOUSLY OCCUPY THE FOREST TO PREVENT RWE FROM CLEARING THE REMAINING FORST

### THE "HAMBI"

- FOREST OCCUPATION SINCE 2012 WITH OVER 30 TREEHOUSES
- BUILDING BARRICADES TO PREVENT CLEARANCE AND EVICTION
- **BLOCKING COAL INFRASTRUCTURE**
- SOLIDARITY ACTIONS
- · ALTERNATIVE FORMS OF SOCIETY
- EVERYONE IS WELCOME TO JOIN WALKS IN THE WOODS