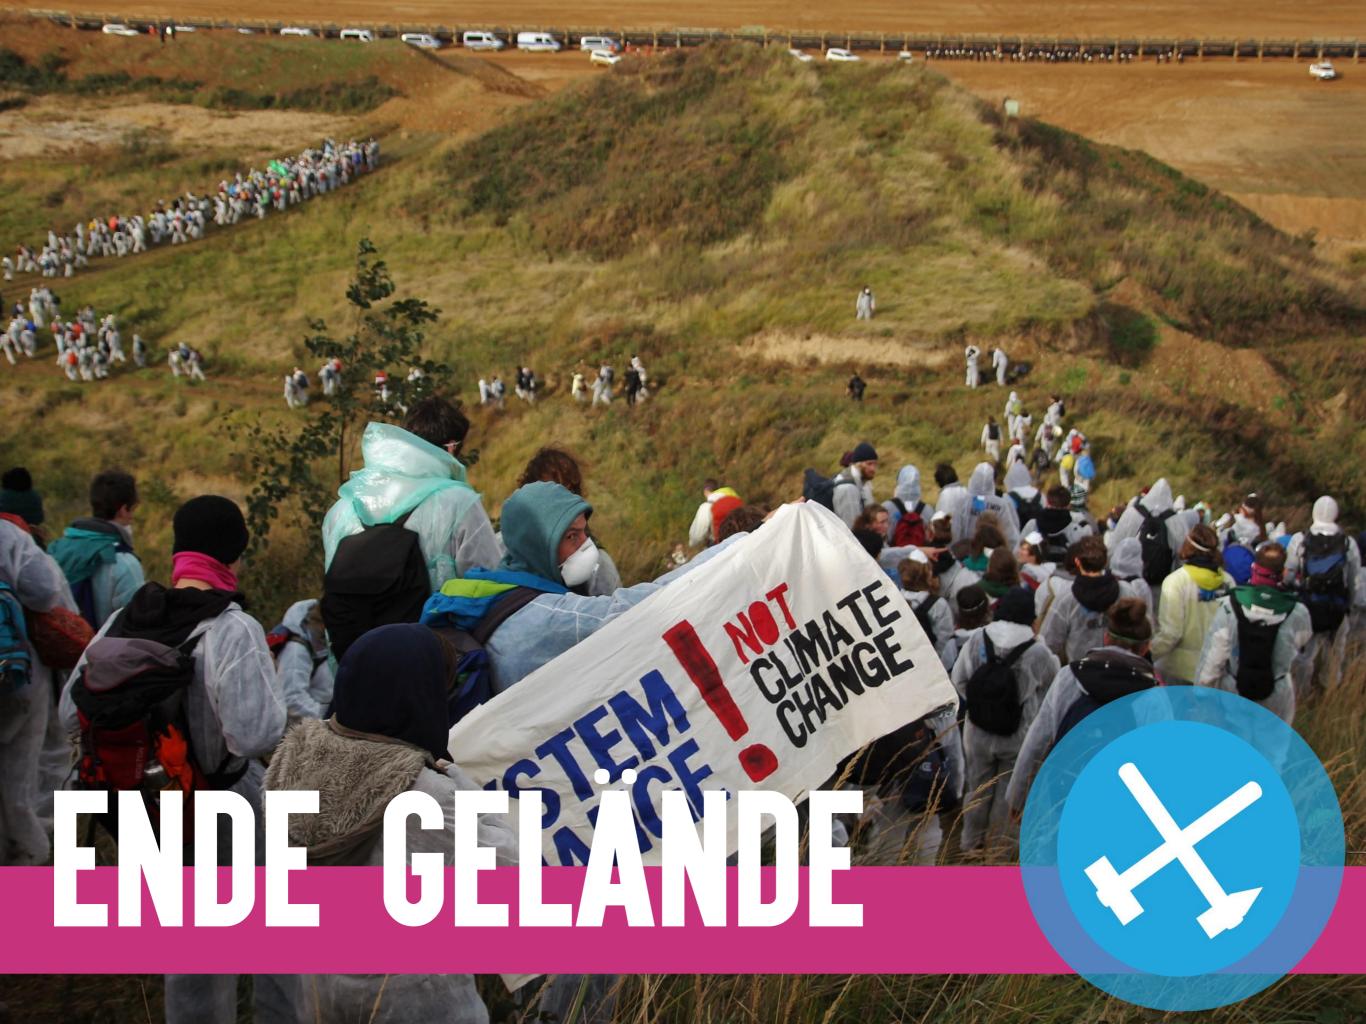

# ENDE GELÄNDE (

### "HAMBACHER FORST"

- THE HAMBACH FORST IS ONE OF THE OLDEST FORESTS IN EUROPE (OVER 12.000 YEARS OLD)
- UNIQUE BIODIVERSITY HAS BEEN CONTINUOUSLY THREATENED AND PARTIALLY DESTROYED THROUGH RWE'S OPENCAST COAL MINE HAMBACH SINCE 1978
- THROUGH CLEARING THE FOREST AREA HAS BEEN REDUCED FROM CA.
  6000 ha to ca. 200 ha
- **> 12.000 PEOPLE HAVE BEEN FORCED TO RESETTLE**
- **THE ANNUAL CLEARING SEASON IS FROM OCTOBER TO FEBRUARY**

#### AKTIVISTS CONTINUOUSLY OCCUPY THE FOREST TO PREVENT RWE FROM CLEARING THE REMAINING FORST

### THE "HAMBI"

- FOREST OCCUPATION SINCE 2012 WITH OVER 30 TREEHOUSES
- BUILDING BARRICADES TO PREVENT CLEARANCE AND EVICTION
- **BLOCKING COAL INFRASTRUCTURE**
- SOLIDARITY ACTIONS
- · ALTERNATIVE FORMS OF SOCIETY
- EVERYONE IS WELCOME TO JOIN WALKS IN THE WOODS