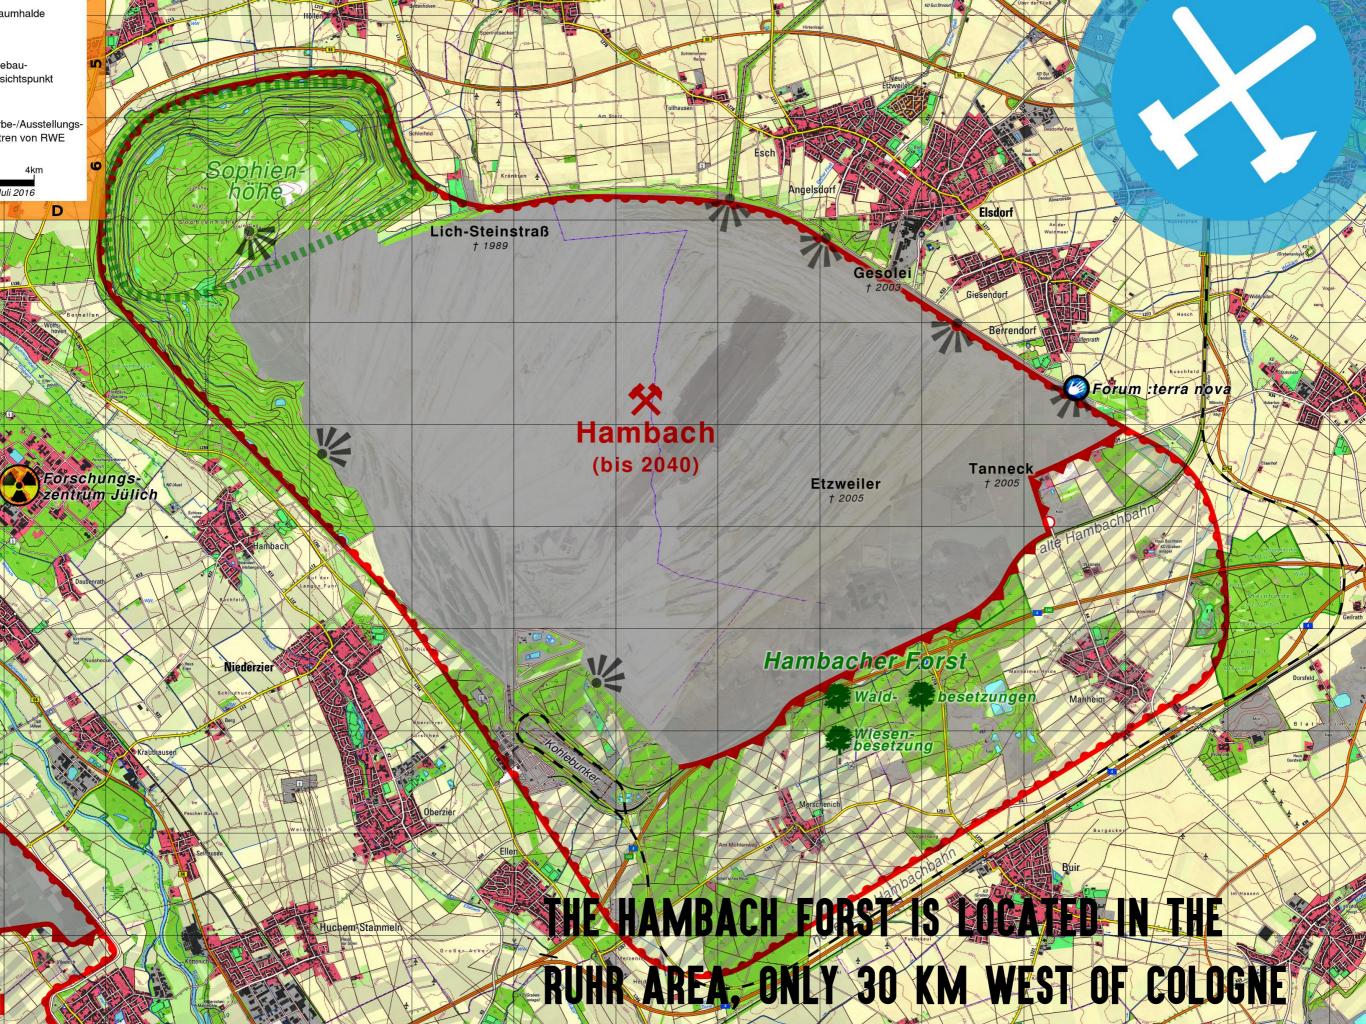

### HAMBACH MINE ANNUAL LIGNITE PRODUCTION: 40 MILLION TONS

### "HAMBACHER FORST"

- THE HAMBACH FORST IS ONE OF THE OLDEST FORESTS IN EUROPE (OVER 12.000 YEARS OLD)
- UNIQUE BIODIVERSITY HAS BEEN CONTINUOUSLY THREATENED AND PARTIALLY DESTROYED THROUGH RWE'S OPENCAST COAL MINE HAMBACH SINCE 1978
- THROUGH CLEARING THE FOREST AREA HAS BEEN REDUCED FROM CA.
  6000 ha to ca. 200 ha
- **> 12.000 PEOPLE HAVE BEEN FORCED TO RESETTLE**
- **THE ANNUAL CLEARING SEASON IS FROM OCTOBER TO FEBRUARY**

#### AKTIVISTS CONTINUOUSLY OCCUPY THE FOREST TO PREVENT RWE FROM CLEARING THE REMAINING FORST

### THE "HAMBI"

- FOREST OCCUPATION SINCE 2012 WITH OVER 30 TREEHOUSES
- BUILDING BARRICADES TO PREVENT CLEARANCE AND EVICTION
- **BLOCKING COAL INFRASTRUCTURE**
- SOLIDARITY ACTIONS
- · ALTERNATIVE FORMS OF SOCIETY
- EVERYONE IS WELCOME TO JOIN WALKS IN THE WOODS