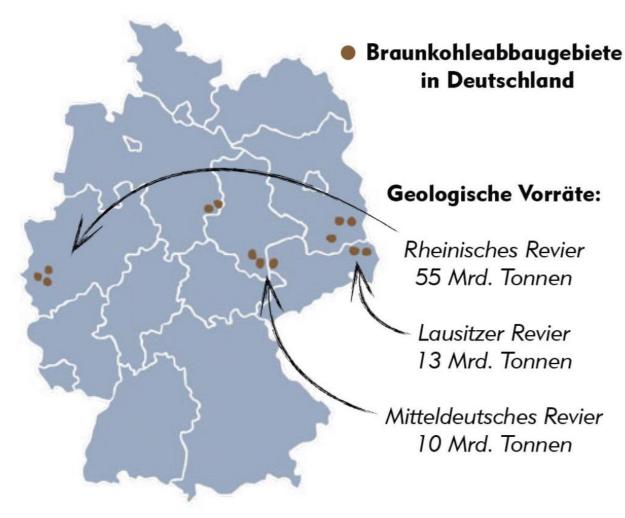

### WORLD CHAMPION OF LIGNITE

#### THE POSTER CHILD OF THE GLOBAL ENERGY TRANSITION IS ACTUALLY THE BIGGEST

PRODUCER OF LIGNITE IN THE WORLD!

Deutschland Wichtigste Förderländer im Vergleich, Produktion in Millionen Tonnen, 2013 Griechenland China Indonesien Australien Tschechien Russland 183 Türkei Serbien Polen 147 Indien USA 73 70 65 66 63 58 54 44 40 41