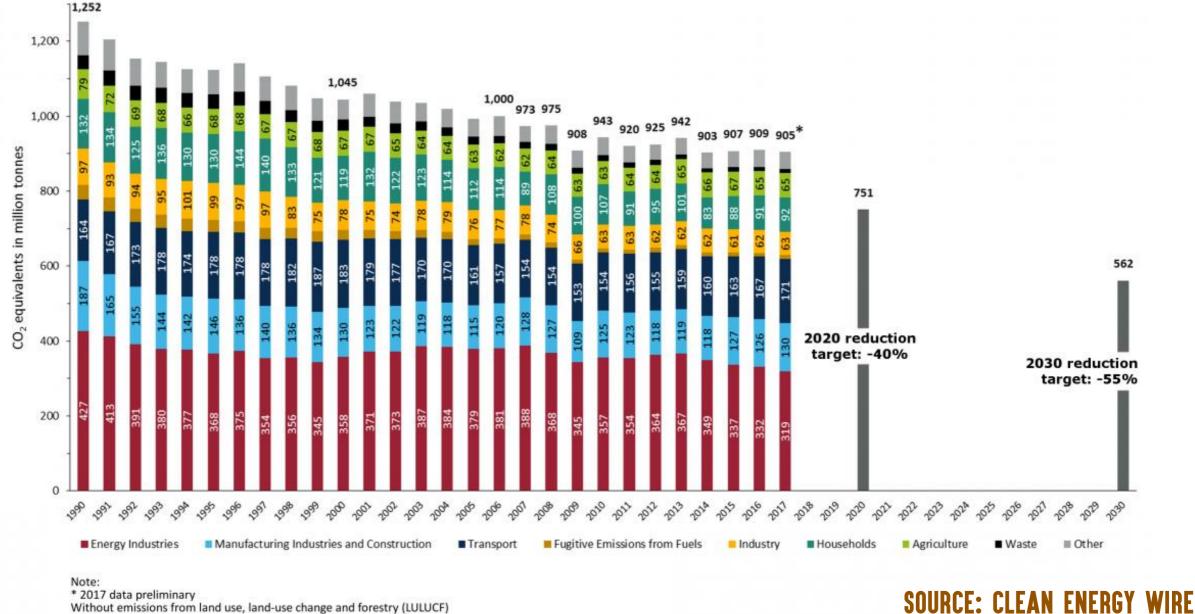

### GERMAN GHG EMISSIONS

#### GREENHOUSE GAS EMISSION TRENDS IN GERMANY BY SECTOR 1990-2017

\* 2017 data preliminary Without emissions from land use, land-use change and forestry (LULUCF)